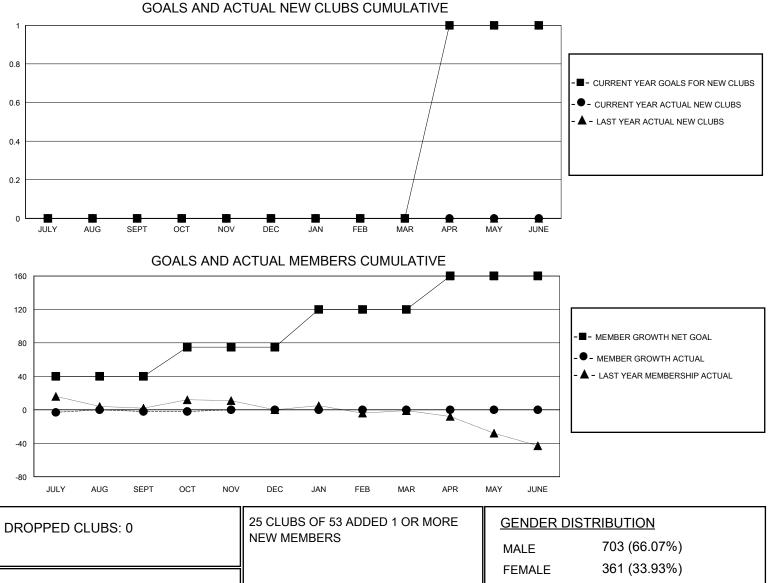

## District 201C1

Results as of: 11/30/2024

| GMT:                  | LOCATION AUSTRALIA |           |               |                       |                          |                         | GMT CA                                             |
|-----------------------|--------------------|-----------|---------------|-----------------------|--------------------------|-------------------------|----------------------------------------------------|
| Clubs                 |                    |           |               | Members               |                          |                         |                                                    |
| RESULTS FOR 2024-2025 |                    |           |               | RESULTS FOR 2024-2025 |                          |                         |                                                    |
| QUARTER               | NEW CLUB GOAL      | NEW CLUBS | DROPPED CLUBS | QUARTER               | EMBER GROWTH NET<br>GOAL | MEMBER GROWTH<br>ACTUAL | DROPPED<br>MEMBERS ACTUAL<br>(including transfers) |
| JULY/AUG/SEPT         | 0                  | 0         | 0             | JULY/AUG/SEPT         | 40                       | 39                      | 34                                                 |
| OCT/NOV/DEC           | 0                  | 0         | 0             | OCT/NOV/DEC           | 35                       | 30                      | 23                                                 |
| JAN/FEB/MAR           | 0                  | 0         | 0             | JAN/FEB/MAR           | 45                       | 0                       | 0                                                  |
| APR/MAY/JUNE          | 1                  | 0         | 0             | APR/MAY/JUNE          | 40                       | 0                       | 0                                                  |
|                       |                    |           |               |                       |                          |                         |                                                    |